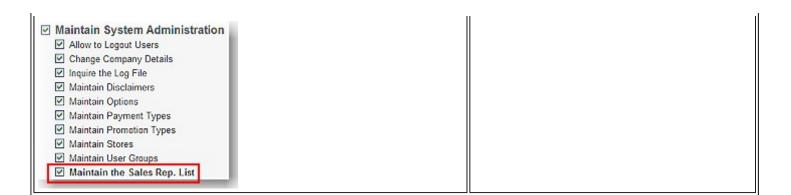

## Maintain I System Admin I User Groups

Impact: Low Directed To: Administrator

Customer must be selected before selling phone
 Customer must be selected before selling Product
 Phone Sale Mobile number is mandatory
 User Groups now has a new permission 'Phone Sale Mobile Number Is Mandatory'. By ticking the above permission you are forcing your sales reps to add a mobile number in the phone sale area. They will not be allowed to leave the value blank.
 Please Note: The value must be NUMERIC with no spaces or other non-numeric characters.
 We have also moved the security 'Maintain the Sales Rep. List' to Maintain System Administration.