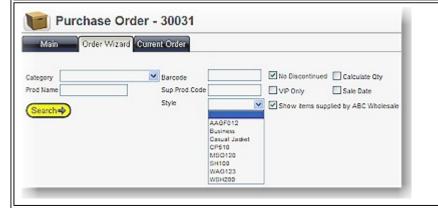

### Generic & Apparel Users Please Take Note Stock I Orders

Impact: High Directed To: Stock Manager

You will now have the new Orders Screen and Customer Screen, as well as Incoming Stock as explained in this and the May Upgrade Notice . For more details on the new functionality of the Orders screen please Click Here or refer to the May 2007 Upgrade Notice. Please Note you will have the ability to search using a 'STYLE' which will be located under Order Wizard.